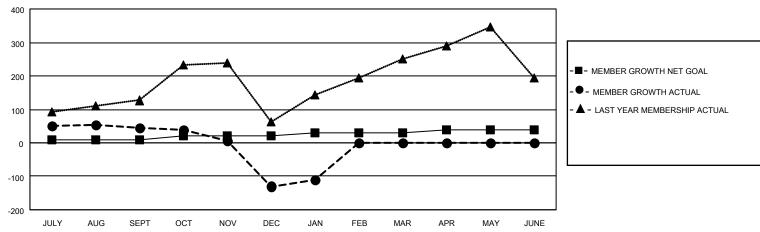

## GOALS AND ACTUAL MEMBERS CUMULATIVE

| DROPPED CLUBS: 5 |     | 55 CLUBS OF 153 ADDED 1 OR<br>MORE NEW MEMBERS | GENDER DISTRIBUTION                   |                                |  |
|------------------|-----|------------------------------------------------|---------------------------------------|--------------------------------|--|
|                  |     | NORE NEW MEMBERS                               | MALE<br>FEMALE                        | 3,700 (84.07%)<br>699 (15.88%) |  |
| DROPPED MEMBERS  |     |                                                | NON BINARY PREFER NOT TO ANSWER       | 0 (0.00%)<br>2 (0.05%)         |  |
| DECEASED         | 6   |                                                | THE ENTITY TO ANOWER                  | 2 (0.0070)                     |  |
| CLUB CANCELLED   | 67  | CLICK HERE FOR CUMULATIVE                      | TOTAL FAMILY UNIT MEMBERS             | 1,871                          |  |
| OTHER            | 269 | MEMBERSHIP DATA                                |                                       |                                |  |
| TOTAL            | 342 |                                                | FAMILY MEMBERS PAYING HALF DUES 1,211 |                                |  |
|                  |     |                                                |                                       |                                |  |

## MONTHLY MEMBERSHIP PROGRESS REPORT

LOCATION INDIA District 321 F Results as of: 1/31/2023

| Clubs RESULTS FOR 2022-2023 |   |   |   | Members RESULTS FOR 2022-2023 |    |     |     |
|-----------------------------|---|---|---|-------------------------------|----|-----|-----|
|                             |   |   |   |                               |    |     |     |
| JULY/AUG/SEPT               | 2 | 1 | 0 | JULY/AUG/SEPT                 | 10 | 169 | 100 |
| OCT/NOV/DEC                 | 2 | 0 | 4 | OCT/NOV/DEC                   | 10 | 35  | 203 |
| JAN/FEB/MAR                 | 2 | 0 | 1 | JAN/FEB/MAR                   | 10 | 86  | 39  |
| APR/MAY/JUNE                | 2 | 0 | 0 | APR/MAY/JUNE                  | 10 | 0   | 0   |