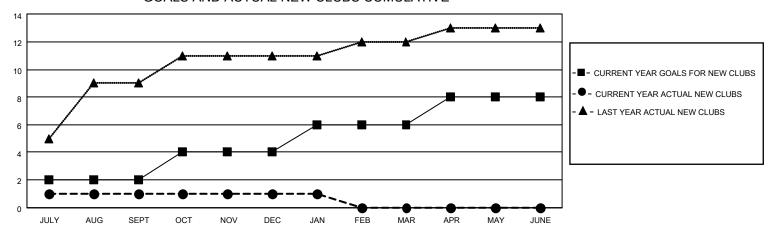

## GOALS AND ACTUAL NEW CLUBS CUMULATIVE

## MONTHLY MEMBERSHIP PROGRESS REPORT

LOCATION INDIA District 321 F Results as of: 1/31/2023

| Clubs RESULTS FOR 2022-2023 |   |   |   | Members RESULTS FOR 2022-2023 |    |     |     |
|-----------------------------|---|---|---|-------------------------------|----|-----|-----|
|                             |   |   |   |                               |    |     |     |
| JULY/AUG/SEPT               | 2 | 1 | 0 | JULY/AUG/SEPT                 | 10 | 169 | 100 |
| OCT/NOV/DEC                 | 2 | 0 | 4 | OCT/NOV/DEC                   | 10 | 35  | 203 |
| JAN/FEB/MAR                 | 2 | 0 | 1 | JAN/FEB/MAR                   | 10 | 86  | 39  |
| APR/MAY/JUNE                | 2 | 0 | 0 | APR/MAY/JUNE                  | 10 | 0   | 0   |